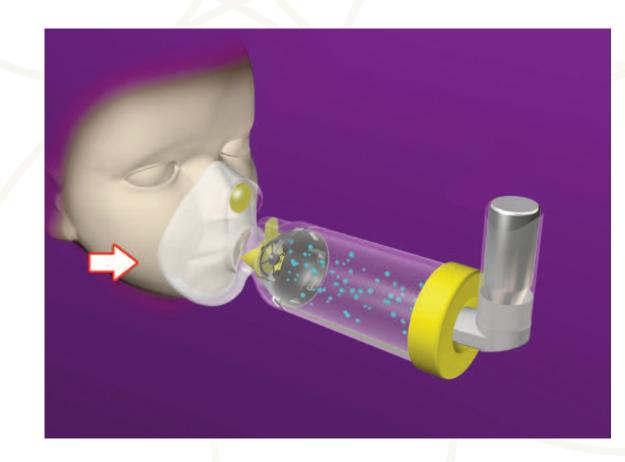

good seal.

Breathe out gently and depress the MDI at the beginning of a slow inhalation. Use the *Flow-Vu*® IFI to assist in the coordination of this maneuver. Maintain seal for 5-6 breaths after the MDI is depressed. Administer one (1) puff at a time.