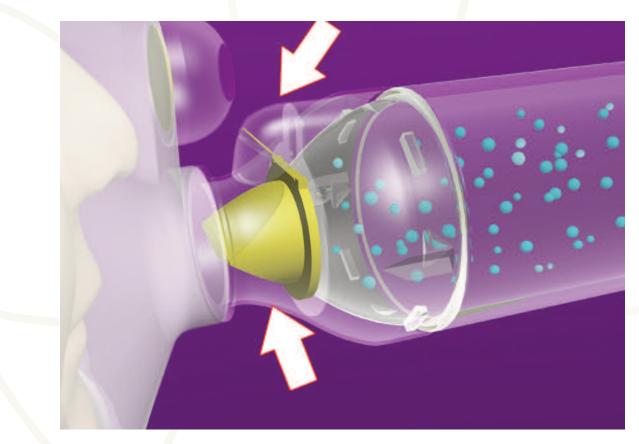

-To reassemble, fit the Adapter Assembly on the end of the chamber and twist firmly until securely locked into position.

-Center the Alignment Feature on the Backpiece with the *Flow-Vu*® IFI. Press firmly to attach the Backpiece.