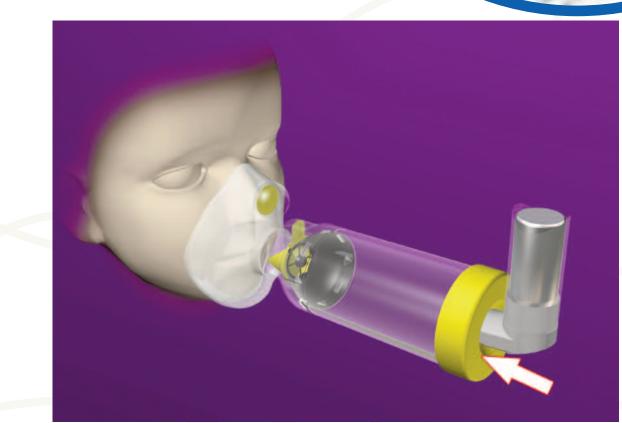

Remove the cap from the MDI. Shake the MDI immediately before each use.

Insert the MDI into the backpiece of the *AeroChamber MAX*® VHC.

Apply mask to the face to ensure an effective seal. The *Flow-Vu*® Inspiratory Flow Indicator (IFI) only moves if the patient has a

good seal.

Breathe out gently and depress the MDI at the beginning of a slow inhalation. Use the *Flow-Vu*® IFI to assist in the coordination of this maneuver. Maintain seal for 5-6 breaths after the MDI is depressed. Administer one (1) puff at a time.